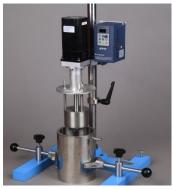

**LSM-2.2D** 

LSM-2.2B Explosion-proof Basket Mill

LSM-370 / LSM-550 Lab Basket Mill

LSM-750 Lab Basket Mill

## **Technical Specification**

| Model                | LSM-2.2D       | LSM-2.2B           | LSM-370        | LSM-550        | LSM-750               |
|----------------------|----------------|--------------------|----------------|----------------|-----------------------|
| Motor Type           | Brushless DC   | AC Explosion proof | Brushless DC   | Brushless DC   | AC variable frequency |
| Power                | 2.2KW          | 2.2KW              | 550W           | 550W           | 750W                  |
| Speed Range          | 50 - 4000rpm   | 0 - 4000rpm        | 50 - 4000rpm   | 50 - 4000rpm   | 50 - 3000rpm          |
| Lifting Distance     | 350mm          | 400mm              | 240mm          | 240mm          | 200mm                 |
| Zirconia Bead        | Ф1.4 - Ф1.6mm  | Ф1.4 - Ф1.6mm      | Ф1.4 - Ф1.6mm  | Ф1.4 - Ф1.6mm  | Ф1.8 - Ф2.0mm         |
| Milling Impellers    | Ф107mm         | Ф90mm              | Ф44mm          | Ф68mm          | Ф68mm                 |
| Dispersion Impellers | Ф120mm         | Ф120mm             | Ф60mm          | Ф60mm          | Ф80mm                 |
| Container            | 10 - 30L       | 20L                | 1.25L          | 2.9L           | 2.9L                  |
| Overall Size         | 580×500×850mm  | 600×550×850mm      | 450×420×550mm  | 450×420×550mm  | 400×340×650mm         |
| Electrical Source    | 220V 50Hz/60Hz | 380V 50Hz/60Hz     | 220V 50Hz/60Hz | 220V 50Hz/60Hz | 220V 50Hz/60Hz        |
| Weight               | 60kg           | 96kg               | 22kg           | 24kg           | 29kg                  |