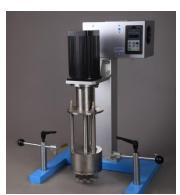

**LSM-2.2D** 

LSM-2.2B Explosion-proof Basket Mill

LSM-370 / LSM-550 Lab Basket Mill

LSM-750 Lab Basket Mill

## **Technical Specification**

| Model                | LSM-2.2D       | LSM-2.2B           | LSM-370        | LSM-550        | LSM-750               |
|----------------------|----------------|--------------------|----------------|----------------|-----------------------|
| Motor Type           | Brushless DC   | AC Explosion proof | Brushless DC   | Brushless DC   | AC variable frequency |
| Power                | 2.2KW          | 2.2KW              | 550W           | 550W           | 750W                  |
| Speed Range          | 50 - 4000rpm   | 0 - 4000rpm        | 50 - 4000rpm   | 50 - 4000rpm   | 50 - 3000rpm          |
| Lifting Distance     | 350mm          | 400mm              | 240mm          | 240mm          | 200mm                 |
| Zirconia Bead        | Ф1.4 - Ф1.6mm  | Ф1.4 - Ф1.6mm      | Ф1.4 - Ф1.6mm  | Ф1.4 - Ф1.6mm  | Ф1.8 - Ф2.0mm         |
| Milling Impellers    | Ф107mm         | Ф90mm              | Ф44mm          | Ф68mm          | Ф68mm                 |
| Dispersion Impellers | Ф120mm         | Ф120mm             | Ф60mm          | Ф60mm          | Ф80mm                 |
| Container            | 10 - 30L       | 20L                | 1.25L          | 2.9L           | 2.9L                  |
| Overall Size         | 580×500×850mm  | 600×550×850mm      | 450×420×550mm  | 450×420×550mm  | 400×340×650mm         |
| Electrical Source    | 220V 50Hz/60Hz | 380V 50Hz/60Hz     | 220V 50Hz/60Hz | 220V 50Hz/60Hz | 220V 50Hz/60Hz        |
| Weight               | 60kg           | 96kg               | 22kg           | 24kg           | 29kg                  |