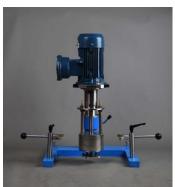

**LSM-2.2D** 

LSM-2.2B Explosion-proof Basket Mill

LSM-370 / LSM-550 Lab Basket Mill

LSM-750 Lab Basket Mill

## **Technical Specification**

| Model                | LSM-2.2D       | LSM-2.2B           | LSM-370        | LSM-550        | LSM-750               |
|----------------------|----------------|--------------------|----------------|----------------|-----------------------|
| Motor Type           | Brushless DC   | AC Explosion proof | Brushless DC   | Brushless DC   | AC variable frequency |
| Power                | 2.2KW          | 2.2KW              | 550W           | 550W           | 750W                  |
| Speed Range          | 50 - 4000rpm   | 0 - 4000rpm        | 50 - 4000rpm   | 50 - 4000rpm   | 50 - 3000rpm          |
| Lifting Distance     | 350mm          | 400mm              | 240mm          | 240mm          | 200mm                 |
| Zirconia Bead        | Ф1.4 - Ф1.6mm  | Ф1.4 - Ф1.6mm      | Ф1.4 - Ф1.6mm  | Ф1.4 - Ф1.6mm  | Ф1.8 - Ф2.0mm         |
| Milling Impellers    | Ф107mm         | Ф90mm              | Ф44mm          | Ф68mm          | Ф68mm                 |
| Dispersion Impellers | Ф120mm         | Ф120mm             | Ф60mm          | Ф60mm          | Ф80mm                 |
| Container            | 10 - 30L       | 20L                | 1.25L          | 2.9L           | 2.9L                  |
| Overall Size         | 580×500×850mm  | 600×550×850mm      | 450×420×550mm  | 450×420×550mm  | 400×340×650mm         |
| Electrical Source    | 220V 50Hz/60Hz | 380V 50Hz/60Hz     | 220V 50Hz/60Hz | 220V 50Hz/60Hz | 220V 50Hz/60Hz        |
| Weight               | 60kg           | 96kg               | 22kg           | 24kg           | 29kg                  |