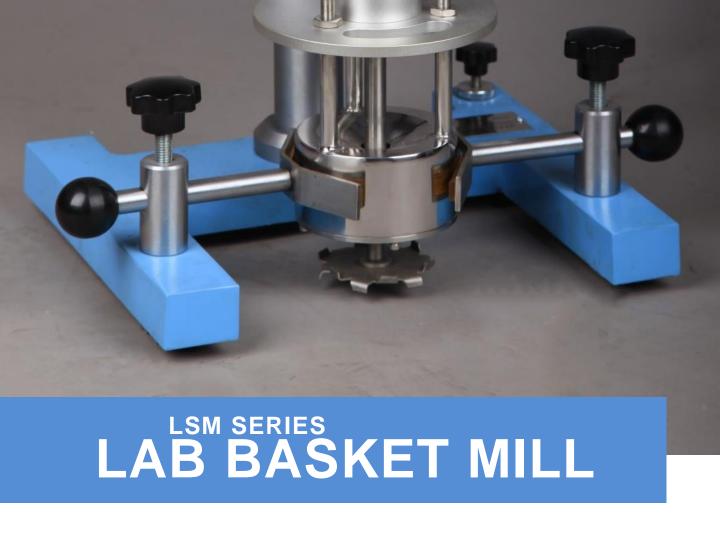

The Modern Instruments LSM series Lab Basket Mill is mainly used for various liquid paste materials such as paint, printing ink, pigment in preliminary experiment test. The machine consists of brushless DC motor, equipped with frequency control and digital display. Basket and barrel have interlining for better cooling facility. It's design greatly reduce grinding temperature and overheating. Lift way is done electrically, you can either press "UP" or "DOWN" button to control. Simple yet robust structure, suitable for small volume.