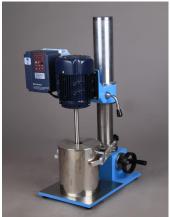

## LAB DISSOLVER

The Modern Instrument's SFJ and GFJ series laboratory dissolvers, equipped with a inverter motor for sand milling, dispersing and mixing, making it the ideal choice for chemical laboratory. Carbon brush is not required as the frequency control reduces heating. Ease of operation, and frequency is adjustable with a speed-nod, and a digital display showing the current frequency speed.

Both SFJ and GFJ series are factory fitted with sand-milling disc, dispersing blade and agitating blade, catering to the need different laboratory test. Option of 550W or 750W are available. GFJ-0.4A and GFJ-0.75A high speed disperser are the top seller within the chemical laboratories for sand milling, dispersing and mixing.

SFJ-400 Material barrel with vacuum cover, vacuum pump, foot switch

SFJ-750

GFJ-0.4A

GFJ-0.75A