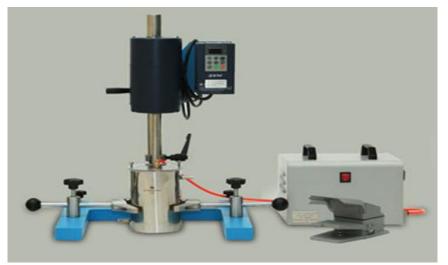

SFJ-400 Material barrel with vacuum cover, vacuum pump, foot switch

SFJ-750

GFJ-0.4A

GFJ-0.75A

Optional accessories: Material barrel with vacuum cover, vacuum pump, foot switch

No 18, Xuwang Road, QingPu District Shanghai, China

info@moderner.com