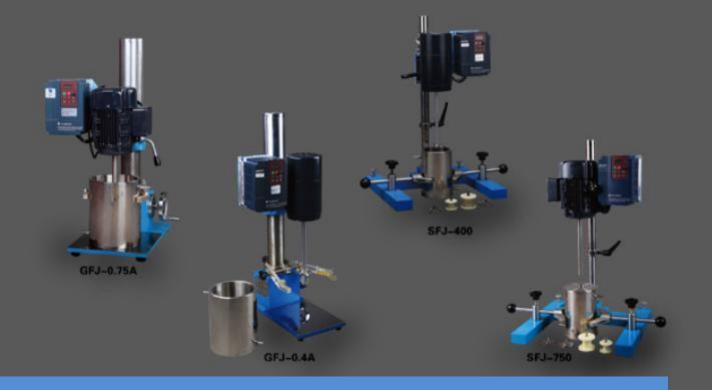

## LAB DISSOLVER

The Modern Instrument's SFJ and GFJ series laboratory dissolvers, equipped with a inverter motor for sand milling, dispersing and mixing, making it the ideal choice for chemical laboratory. Carbon brush is not required as the frequency control reduces heating. Ease of operation, and frequency is adjustable with a speed-nod, and a digital display showing the current frequency speed.

Both SFJ and GFJ series are factory fitted with sand-milling disc, dispersing blade and agitating blade, catering to the need different laboratory test. Option of 550W or 750W are available. GFJ-0.4A and GFJ-0.75A high speed disperser are the top seller within the chemical laboratories for sand milling, dispersing and mixing.

SFJ-400 Material barrel with vacuum cover, vacuum pump, foot switch

SFJ-750

GFJ-0.4A

GFJ-0.75A