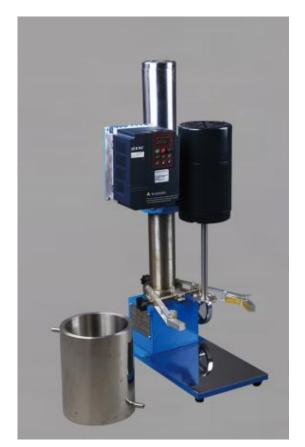

Both SFJ and GFJ series are factory fitted with sand-milling disc, dispersing blade and agitating blade, catering to the need different laboratory test. Option of 550W or 750W are available. GFJ-0.4A and GFJ-0.75A high speed disperser are the top seller within the chemical laboratories for sand milling, dispersing and mixing.

SFJ-400 Material barrel with vacuum cover, vacuum pump, foot switch

SFJ-750

GFJ-0.4A

GFJ-0.75A