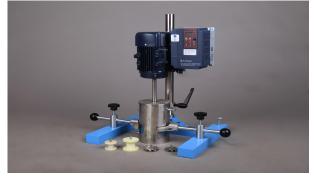

Both SFJ and GFJ series are factory fitted with sand-milling disc, dispersing blade and agitating blade, catering to the need different laboratory test. Option of 550W or 750W are available. GFJ-0.4A and GFJ-0.75A high speed disperser are the top seller within the chemical laboratories for sand milling, dispersing and mixing.

SFJ-400 Material barrel with vacuum cover, vacuum pump, foot switch

SFJ-750

GFJ-0.4A

GFJ-0.75A