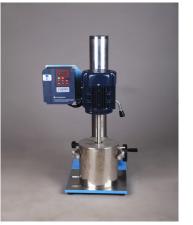

## LAB DISSOLVER

The Modern Instrument's SFJ and GFJ series laboratory dissolvers, equipped with a inverter motor for sand milling, dispersing and mixing, making it the ideal choice for chemical laboratory. Carbon brush is not required as the frequency control reduces heating. Ease of operation, and frequency is adjustable with a speed-nod, and a digital display showing the current frequency speed.

Both SFJ and GFJ series are factory fitted with sand-milling disc, dispersing blade and agitating blade, catering to the need different laboratory test. Option of 550W or 750W are available. GFJ-0.4A and GFJ-0.75A high speed disperser are the top seller within the chemical laboratories for sand milling, dispersing and mixing.

SFJ-400 Material barrel with vacuum cover, vacuum pump, foot switch

SFJ-750

GFJ-0.4A

GFJ-0.75A