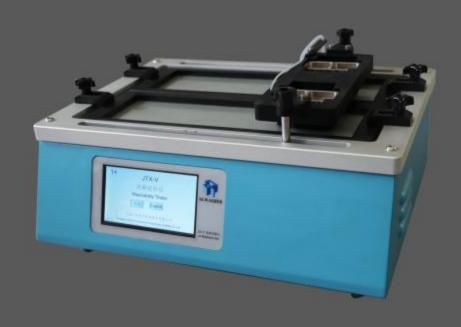

## **WASHABILITY TESTER**

The Modern Instrument's Digital Washability Tester simulates wear and use according to international standards and customer defined methods and has an impressive range of applications including: assessing wear of coatings, paints, ceramices, printed cleaning products These tests are invaluable in formulating, testing and approving coatings for use in specific applicationgs. Coatings are rated and classified according to the results of these tests allowing users to differentiate their products.

## Standards

The JTX-V Digital multifunctional Washability Tester is designed acordingly to the following standards:

ASTM D2486, ASTM D3450, DIN 53778, ISO 11998, BS 3900

## Technical Specification

| Туре                             | JTX-V              |                                          |                                       |
|----------------------------------|--------------------|------------------------------------------|---------------------------------------|
| Brush                            | 38×90mm            | Weight of brush (induding brush holders) | 450±5g                                |
| Gringding Head<br>(with weight)  | 1500g              | Reciprocating travel                     | 200/250/300mm<br>One-way option       |
| Peristaltic Pump<br>Wording Mode | Manual /Automation | Frequency of Travel                      | 20/25/30/35/37<br>times/minute option |
| Panel Dimension                  | 430×150mm          | Peristaltic pump flow                    | 0.1-20ml/min                          |
| Power                            | 210W               | Reciprocating frequency                  | 20/25/30/35/37(min)                   |
| Main engine<br>weight            | 41KG               | Use power supply                         | 85-264AC 50/60Hz                      |
| Gross weight                     | 57KG               | Outline size                             | 570×440×350mm                         |