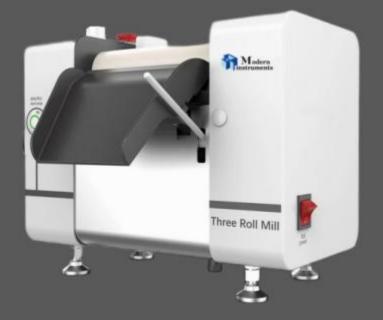

# **Three Roll Mill**

It uses shear force created by three borizontally positioned rolls ratating in opposite direction and different speeds relative to each other, in order to grind, disperse and homogenize.

## Product features

- Variable speeds
- Hopper(option)
- Adjust the gap between two rolls by single handle, moment balance, easy to operate
- Ceramic roller precision:concentricity<2 micron、</li>
  Straightness<2 micron、 Surface finish<0.3 micron</li>