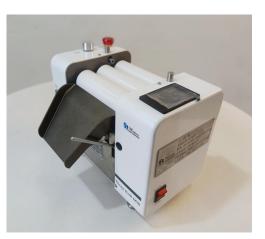

XD-20-50T

## Technical Specification

| Equipment Type             | XD-20-50                                                                             | XD-20-50T                                                                     |
|----------------------------|--------------------------------------------------------------------------------------|-------------------------------------------------------------------------------|
| L/hour                     | 0.02-5L/hour                                                                         |                                                                               |
| Roller Material            | Al <sub>2</sub> O <sub>3</sub> /ZrO <sub>2</sub> /SiC/Si <sub>3</sub> N <sub>4</sub> |                                                                               |
| Scraping knife<br>material | ZrO <sub>2</sub> /Stainless/Polyester                                                |                                                                               |
| Roller Diameter            | 50mm                                                                                 |                                                                               |
| Roller Length              | 150mm                                                                                |                                                                               |
| Ratio of<br>Transmission   | 1:2:4                                                                                |                                                                               |
| Electrical Control         | Knob speed regulation, forward and reverse control                                   | Touch screen speed control,knob speed control, spacing display, speed display |
| Power<br>Configuration     | DC motor with speed regulator                                                        |                                                                               |
| Power,Voltage              | 120W,220V                                                                            |                                                                               |
| Dimension (mm)             | L342×W349×H292                                                                       | L360×W277×H285                                                                |
| Net Weight                 | 20kg                                                                                 | 21kg                                                                          |