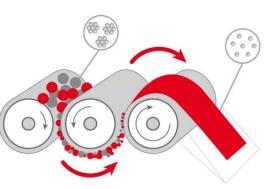

# **Three Roll Mill**

It uses shear force created by three borizontally positioned rolls ratating in opposite direction and different speeds relative to each other, in order to grind, disperse and homogenize.