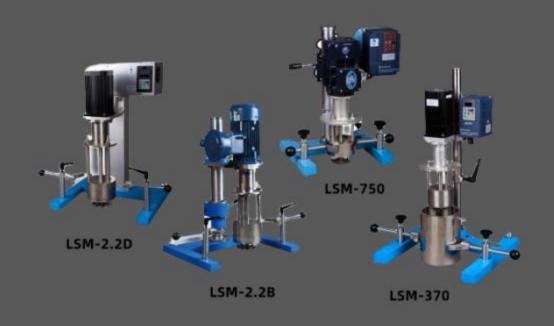

## LAB BASKET MILL

The Modern Instruments LSM series Lab Basket Mill is mainly used for various liquid paste materials such as paint, printing ink, pigment in preliminary experiment test. The machine consists of brushless DC motor, equipped with frequency control and digital display. Basket and barrel have interlining for better cooling facility. It's design greatly reduce grinding temperature and overheating. Lift way is done electrically, you can either press "UP" or "DOWN" button to control. Simple yet robust structure, suitable for small volume.

LSM-370 LSM-750A

**LSM-2.2D** 

## **Technical Specitication**

| Model                   | LSM-2.2D          | LSM-2.2B          | LSM-370           | LSM-750A              |
|-------------------------|-------------------|-------------------|-------------------|-----------------------|
| Motor Type              | Brushless DC      | AC Explsion proof | Brushless DC      | AC Variable frequency |
| Power                   | 2.2KW             | 2.2KW             | 550W              | 750W                  |
| Speed Range             | 50~4000rpm        | 0~4000rpm         | 50~4000rpm        | 0~4000rpm             |
| Lifting Distance        | 350mm             | 400mm             | 240mm             | 240mm                 |
| Milling Impellers       | Ф107mm            | Ф107mm            | Ф44mm             | Ф68тт                 |
| Dispersion<br>Impellers | Ф120              | Ф120              | Ф60mm             | Ф60mm                 |
| Zirconia Bead           | Ф1.4~Ф1.6mm       | Ф1.4~Ф1.6mm       | Ф1.4~Ф1.6mm       | Ф1.4~Ф1.6mm           |
| Container               | 10~30L            | 10~30L            | 1.25L             | 2.9L                  |
| Electrical Source       | 220V<br>50Hz/60Hz | 380V<br>50Hz/60Hz | 220V<br>50Hz/60Hz | 220V<br>50Hz/60Hz     |
| Overall Size            | 580×500×850mm     | 600×550×850mm     | 450×420×550mm     | 400×340×650mm         |
| Weight                  | 60kg              | 96kg              | 22kg              | 29kg                  |