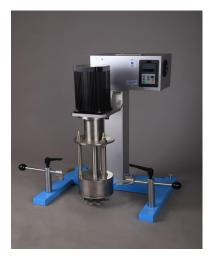

## LAB BASKET MILL

The Modern Instruments LSM series Lab Basket Mill is mainly used for various liquid paste materials such as paint, printing ink, pigment in preliminary experiment test. The machine consists of brushless DC motor, equipped with frequency control and digital display. Basket and barrel have interlining for better cooling facility. It's design greatly reduce grinding temperature and overheating. Lift way is done electrically, you can either press "UP" or "DOWN" button to control. Simple yet robust structure, suitable for small volume.

LSM-370 LSM-750A

**LSM-2.2D** 