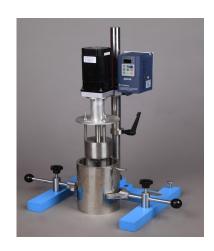

LSM-370 LSM-750A

**LSM-2.2D** 

## **Technical Specitication**

| Model                   | LSM-2.2D          | LSM-2.2B          | LSM-370           | LSM-750A              |
|-------------------------|-------------------|-------------------|-------------------|-----------------------|
| Motor Type              | Brushless DC      | AC Explsion proof | Brushless DC      | AC Variable frequency |
| Power                   | 2.2KW             | 2.2KW             | 550W              | 750W                  |
| Speed Range             | 50~4000rpm        | 0~4000rpm         | 50~4000rpm        | 0~4000rpm             |
| Lifting Distance        | 350mm             | 400mm             | 240mm             | 240mm                 |
| Milling Impellers       | Ф107mm            | Ф107mm            | Ф44mm             | Ф68тт                 |
| Dispersion<br>Impellers | Ф120              | Ф120              | Ф60mm             | Ф60mm                 |
| Zirconia Bead           | Ф1.4~Ф1.6mm       | Ф1.4~Ф1.6mm       | Ф1.4~Ф1.6mm       | Ф1.4~Ф1.6mm           |
| Container               | 10~30L            | 10~30L            | 1.25L             | 2.9L                  |
| Electrical Source       | 220V<br>50Hz/60Hz | 380V<br>50Hz/60Hz | 220V<br>50Hz/60Hz | 220V<br>50Hz/60Hz     |
| Overall Size            | 580×500×850mm     | 600×550×850mm     | 450×420×550mm     | 400×340×650mm         |
| Weight                  | 60kg              | 96kg              | 22kg              | 29kg                  |